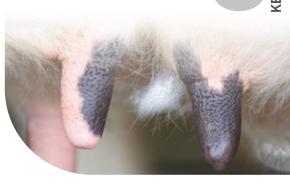

## SUPERIOR TEAT SPRAY FORMULATION

• The importance of wettability

The ability for teat spray to penetrate soil and oily layer on the udder and teat

• **TriodeX**<sup>®</sup>'s wettability out performs all other iodine teat sprays in New Zealand.

**TriodeX**<sup>®</sup> is formulated by New Zealand's leading teat spray manufacturing company, delivering superior teat condition to help prevent mastitis. **TriodeX**<sup>®</sup> has been formulated using Deosan's unique surfactant technology.