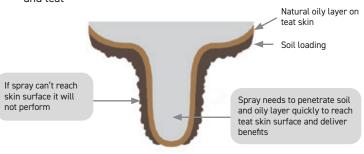

## SUPERIOR TEAT SPRAY FORMULATION

• The importance of wettability

The ability for teat spray to penetrate soil and oily layer on the udder and teat

• **TriodeX**<sup>®</sup>'s wettability out performs all other iodine teat sprays in New Zealand.

**TriodeX**<sup>®</sup> is formulated by New Zealand's leading teat spray manufacturing company, delivering superior teat condition to help prevent mastitis. **TriodeX**<sup>®</sup> has been formulated using Deosan's unique surfactant technology.